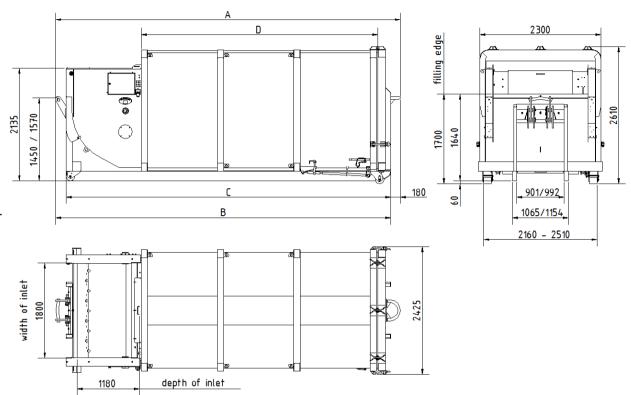

drawing shows special equipment rolls in front and hook at rear

|                                |                         | Stand: 17.08.2015     | Index: 009         |                                             | All indicated dimensions are approximate dimensions! Subject to technical modifications! |                                             |                      |                                 |                                           |                                       |                 |                 |
|--------------------------------|-------------------------|-----------------------|--------------------|---------------------------------------------|------------------------------------------------------------------------------------------|---------------------------------------------|----------------------|---------------------------------|-------------------------------------------|---------------------------------------|-----------------|-----------------|
| power:                         | 5,5 kW                  | Туре                  | capacity<br>[ m³ ] | maximum<br>operating<br>pressure<br>[ bar ] | Theoretical<br>cylinder<br>thrust<br>[ kN ]                                              | Theoretical blade face pressure [ N / cm² ] | net weight<br>[ kg ] | max. load<br>capacity<br>[ kg ] | " A "<br>[ mm ]<br>(Hook front<br>& rear) | " B "<br>[ mm ]<br>(Hook in<br>front) | " C "<br>[ mm ] | " D "<br>[ mm ] |
| fuse protection:               | C 25A                   | MPB 907 - SN / 14     | 14                 | 230                                         | 361                                                                                      | 35,8                                        | 3.500                | 5.600                           | 5.050                                     | 4.870                                 | 4.675           | 3.000           |
| electrical connection:         | 400 V, 50 Hz, clockwise | MPB 907 - SN / 18     | 17,5               | 250                                         | 393                                                                                      | 39                                          | 4.230                | 7.200                           | 5.800                                     | 5.620                                 | 5.425           | 3.750           |
| forward/return<br>cycle speed: | 14 sec. / 15 sec.       | MPB 907 - SN / 20 (N) | 19,8               | 250                                         | 393                                                                                      | 39                                          | 4.280                | 8.000                           | 6.300                                     | 6.120                                 | 5.925           | 4.250           |
|                                |                         | MPB 907 - SN / 20     | 20,8               | 250                                         | 393                                                                                      | 39                                          | 4.315                | 8.000                           | 6.550                                     | 6.370                                 | 6.175           | 4.500           |
| displaced volume:              | 0,75 m³                 | MPB 907 - SN / 22     | 22,1               | 250                                         | 393                                                                                      | 39                                          | 4.640                | 8.800                           | 6.800                                     | 6.620                                 | 6.425           | 4.750           |
|                                |                         | MPB 907 - SN / 24     | 24,4               | 250                                         | 393                                                                                      | 39                                          | 4.880                | 9.200                           | 7.300                                     | 7.120                                 | 6.925           | 5.250           |
| capacity charge box:           | 2,5 m³                  | MPB 907 - SN / 26     | 25,6               | 250                                         | 393                                                                                      | 39                                          | 5.120                | 10.000                          | 7.550                                     | 7.370                                 | 7.175           | 5.500           |