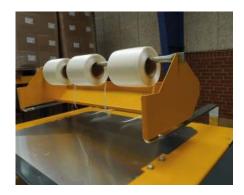

### Baler X10

Whisper

Refrigerator

X10 baler

Other balers

Cars on highway

Turbojet engine

| Technical specifications |                      |
|--------------------------|----------------------|
| Bale size WxDxH (mm)     | 800 x 600 x 600      |
| Feed opening WxH (mm)    | 800 x 610            |
| Power supply             | 1x230V / 3x400V 50Hz |
| Motor (kW)               | 4.0                  |
| Cycle time avg. (sec)    | 38 / 18              |
| Dimensions WxDxH (mm)    | 1315 x 1040 x 1900   |
| Machine weight (kg)      | 665                  |
| Stroke (mm)              | 845                  |
| Number of ties           | 3                    |
| Type of tying            | Twine                |
| Full bale light          | Yes                  |
| Bale eject               | Automatic            |