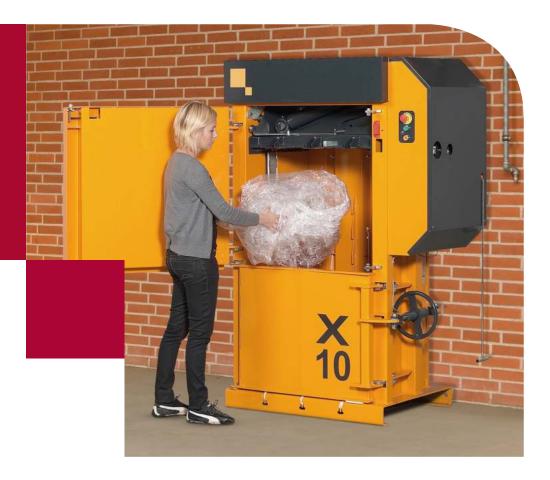

# Baler X10

#### Small and efficient baler

This machine has a press force that is superior compared to other balers of this size.

#### Ergonomic and safe operation

An easy two-button maneuver ejects the bale. This eliminates heavy lifting.

### Highlights

- Compact and strong
- Internal cross cylinders for a very low overall height (1900 mm)
- Short cycle time for fast clean up
- Press force of 10 tons a hardworking baler with high capacity
- Small base area (<1.5 m2)
- Steady compaction keeps bales under pressure while tying