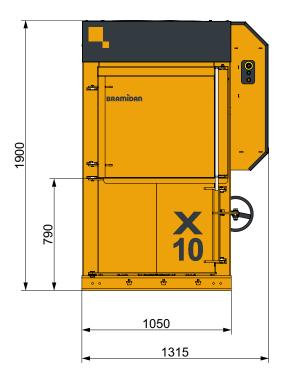

### Baler X10

Whisper

Refrigerator

X10 baler

Other balers

Cars on highway

Turbojet engine

| Technical specifications |                      |
|--------------------------|----------------------|
| Bale size WxDxH (mm)     | 800 x 600 x 600      |
| Feed opening WxH (mm)    | 800 x 610            |
| Power supply             | 1x230V / 3x400V 50Hz |
| Motor (kW)               | 4.0                  |
| Cycle time avg. (sec)    | 38 / 18              |
| Dimensions WxDxH (mm)    | 1315 x 1040 x 1900   |
| Machine weight (kg)      | 665                  |
| Stroke (mm)              | 845                  |
| Number of ties           | 3                    |
| Type of tying            | Twine                |
| Full bale light          | Yes                  |
| Bale eject               | Automatic            |