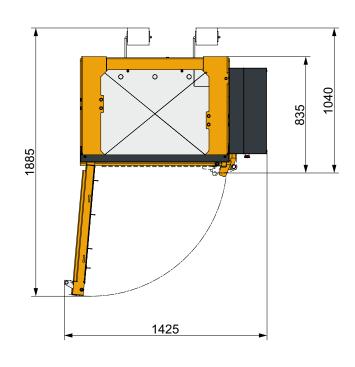

#### Ergonomic and safe operation

An easy two-button maneuver ejects the bale. This eliminates heavy lifting.