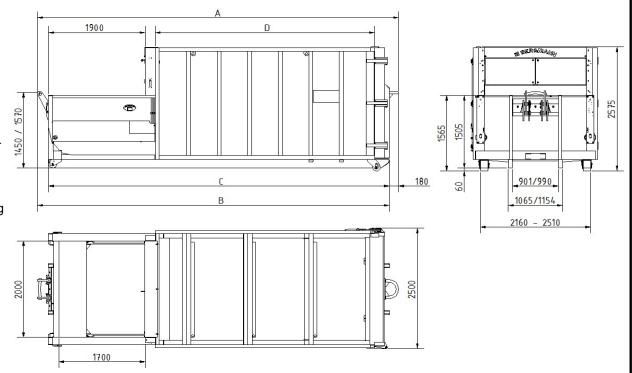

|                                |                         | Stand: 01.02.2021 Index: 005 |    |                                             | All indicated dimensions are approximate dimensions! Subject to technical modifications! |                                                      |                      |                 |             |                 |                 |  |
|--------------------------------|-------------------------|------------------------------|----|---------------------------------------------|------------------------------------------------------------------------------------------|------------------------------------------------------|----------------------|-----------------|-------------|-----------------|-----------------|--|
| power:                         | 5,5 kW                  | Туре:                        |    | maximum<br>operating<br>pressure<br>[ bar ] | theoretical<br>cylinder<br>thrust<br>[ kN ]                                              | theoretical<br>blade face<br>pressure<br>[ N / cm² ] | net weight<br>[ kg ] | " A "<br>[ mm ] | "B"<br>[mm] | " C "<br>[ mm ] | " D "<br>[ mm ] |  |
| fuse protection:               | C 25A                   |                              |    |                                             |                                                                                          |                                                      |                      |                 |             |                 |                 |  |
| electrical connection:         | 400 V, 50 Hz, clockwise |                              |    |                                             |                                                                                          |                                                      |                      |                 |             |                 |                 |  |
| forward/return cycle<br>speed: | 35 s. / 36 s.           | APB 606 - SN / 15            | 15 | 200                                         | 314                                                                                      | 27,2                                                 | 4.770                | 5.890           | 5.710       | 5.490           | 3.110           |  |
|                                |                         | APB 606 - SN / 18            | 18 | 220                                         | 346                                                                                      | 30,0                                                 | 4.920                | 6.490           | 6.310       | 6.090           | 3.710           |  |
| displaced volume:              | 2,0 m³                  | APB 606 - SN / 20            | 20 | 220                                         | 346                                                                                      | 30,0                                                 | 5.150                | 7.090           | 6.910       | 6.690           | 4.310           |  |
| capacity charge box:           | 4,5 m³                  | APB 606 - SN / 23            | 23 | 220                                         | 346                                                                                      | 30,0                                                 | 5.410                | 7.690           | 7.510       | 7.290           | 4.910           |  |