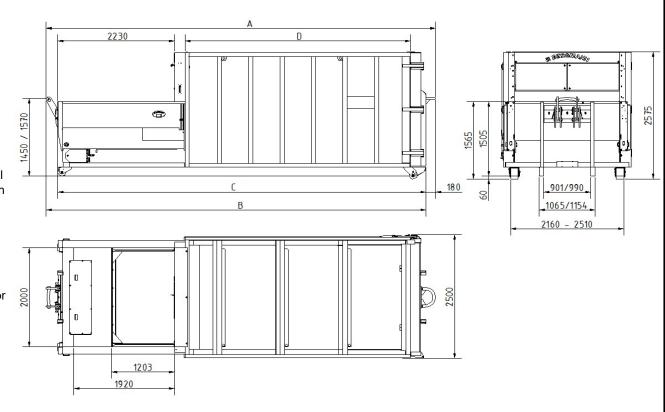

## Technical Details:

Integrated one-level hydraulic aggregate, compaction system: horizontal packer blade, container walls are reinforced by welded steel profiles with a distance of 600mm, side hinged discharge door with robust, secure triple locking device, packer blade control gives 100% compaction force over the complete cycle of 1.500mm.

## standard equipment of machine:

\* hook points on both sides, hook height can be adjusted to 1.450 mm or

- 1.570 mm (fold down front hook, fixed hook on discharge door)
- \* plastic roller in front and at rear

\* side hinged discharge, secure triple locking device

\* pendulum roof for easy emptying

\* single pump

\* oil deficiency switch

- \* oil drip tray and central rainwater drain close to the tank room
- \* 2-component coating (80 µm) in RAL colour as requested

|                                |                         | Stand: 01.02.2021 | Index:             | 005                  | All indicated dimensions are approximate dimensions! Subject to technical modification |                                     |            |       |        |       |       |  |
|--------------------------------|-------------------------|-------------------|--------------------|----------------------|----------------------------------------------------------------------------------------|-------------------------------------|------------|-------|--------|-------|-------|--|
| power:                         | 5,5 kW                  |                   | capacity           | maximum<br>operating | Theoretical cylinder                                                                   | Theoretical blade face              | net weight | " A " | "в"    | " C " | "D"   |  |
| fuse protection:               | C 25A                   | Туре              | [ m <sup>3</sup> ] | pressure<br>[ bar ]  | thrust<br>[ kN ]                                                                       | pressure<br>[ N / cm <sup>2</sup> ] | [ kg ]     | [mm]  | [ mm ] | [mm]  | [mm]  |  |
| electrical connection:         | 400 V, 50 Hz, clockwise |                   |                    |                      |                                                                                        |                                     |            |       |        |       |       |  |
| forward/return cycle<br>speed: | 35 sec. / 36 sec.       | APB 616 - SN / 15 | 15                 | 200                  | 314                                                                                    | 23,3                                | 5.070      | 6.230 | 6.050  | 5.830 | 3.100 |  |
|                                |                         | APB 616 - SN / 18 | 18                 | 220                  | 346                                                                                    | 25,6                                | 5.220      | 6.830 | 6.650  | 6.430 | 3.700 |  |
| displaced volume:              | 1,95 m³                 | APB 616 - SN / 20 | 20                 | 220                  | 346                                                                                    | 25,6                                | 5.450      | 7.430 | 7.250  | 7.030 | 4.300 |  |
| capacity charge box:           | 3,60 m³                 | APB 616 - SN / 23 | 23                 | 220                  | 346                                                                                    | 25,6                                | 5.710      | 8.030 | 7.850  | 7.630 | 4.900 |  |